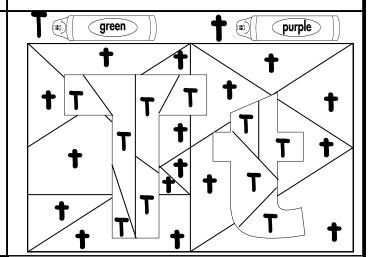

Practice reading this week's Sight Words. Practice writing the letter 53 like and cat dog to \*\*SPELLING TEST ON FRIDAY\*\* Practice reading this week's Sentences. Circle the pictures that begin with Tt 1. I like to play. 2. A cat and a dog can run. 3. A dog can run. 4. A cat likes to run and play. 5. We can run and play. \*\* Read or listen to reading for 20 minutes\*\* Practice writing the numbers 5 & 6. Trace the hexagons. A Hexagon has \_\_\_\_\_ sides. A Hexagon has \_\_\_\_\_ angles. Color Of the Day: Hundreds Chart Color the objects 13 14 15 17 green 23 24 25 26 27 33 34 35 36 37 38 **Practice** 45 46 counting to 52 53 54 55 56 58 57 59 **15**. 65 66 67 75 76 78