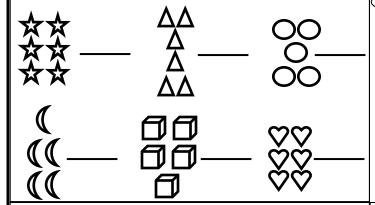

## Count and label how many shapes.

Color Of the Day:

Color the objects

Practice writing numbers 1-15 1, 2, 3, 4, 5, 6, 7, 8, 9, 10 11, 12, 13, 14, 15

| <u> </u>                                                             |                                                                                       |
|----------------------------------------------------------------------|---------------------------------------------------------------------------------------|
| Place the words in word boxes.                                       | Practice writing the letter Ii                                                        |
| like, and, cat, dog, to                                              | IIIIIIII                                                                              |
|                                                                      |                                                                                       |
|                                                                      |                                                                                       |
|                                                                      | <u>j</u>                                                                              |
| **SPELLING TEST ON FRIDAY**                                          |                                                                                       |
| Fill-in the blanks using your sight words.                           | Circle the pictures that begin with Ii                                                |
| like, and, cat, dog, to  1. A cat likes run and play.  2. A can run. |                                                                                       |
| 3. We can run play.                                                  | · · ·                                                                                 |
| 4. I to play.                                                        |                                                                                       |
| 5. A and a dog can run.                                              | N E                                                                                   |
| ** Read or listen to reading for 20 minutes**                        |                                                                                       |
| Practice writing the numbers 7 & 8.                                  | Trace the cubes.                                                                      |
| 77777777                                                             |                                                                                       |
| 7                                                                    |                                                                                       |
| 8888888                                                              |                                                                                       |
| 8                                                                    | A Cube has faces.                                                                     |
|                                                                      | A cube is the shape of a                                                              |
| Color Review Color the paint circle the correct color                | Fill in the missing numbers<br>1, 2, 3, 4, 5,<br>6, 7, 8, 9, 10<br>11, 12, 13, 14, 15 |
| brown (red (yellow) (green (purple)                                  | 1, 12, 13, 11, 15  1,, 3,, 5, , 7,, 9,  11,, 13,, 15                                  |
|                                                                      | I .                                                                                   |

| Write and read the sight words.                    | Circle the letter Ii                                                                                                                                              |
|----------------------------------------------------|-------------------------------------------------------------------------------------------------------------------------------------------------------------------|
| like like                                          | QICTIDnqwAgWOGIpRtYivtBhLMZkIsozrtamqAUFVcDxRJleTGEmHQhZEnHSXTcSFjYvfNUtsDTdktifwJPTIWuOTKVyPtLyBiuCotbtpiNSXeIzyTuNMerxiPzLWhnifSJTdLqwiXPGtIcRjfdmTvQpaiyxkINIw |
| **Spelling Test Tomorrow**                         | To white black black                                                                                                                                              |
| Write 3 sentences using your sight words.          | Count and label the number of shapes.                                                                                                                             |
|                                                    |                                                                                                                                                                   |
| <b>2.</b>                                          |                                                                                                                                                                   |
| 3.                                                 |                                                                                                                                                                   |
| 2. 3. Color Of the Day:                            | Fill in the missing numbers                                                                                                                                       |
| Color Of the Day: Color the objects  Solution blue |                                                                                                                                                                   |