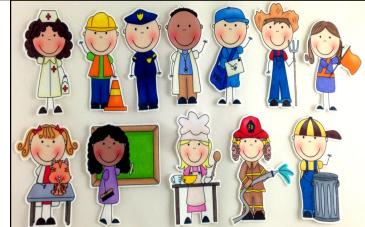

### Social Studies:

What is Labor Day? Who celebrates Labor Day? How do people celebrate Labor Day?

Identify the different Community Helpers.