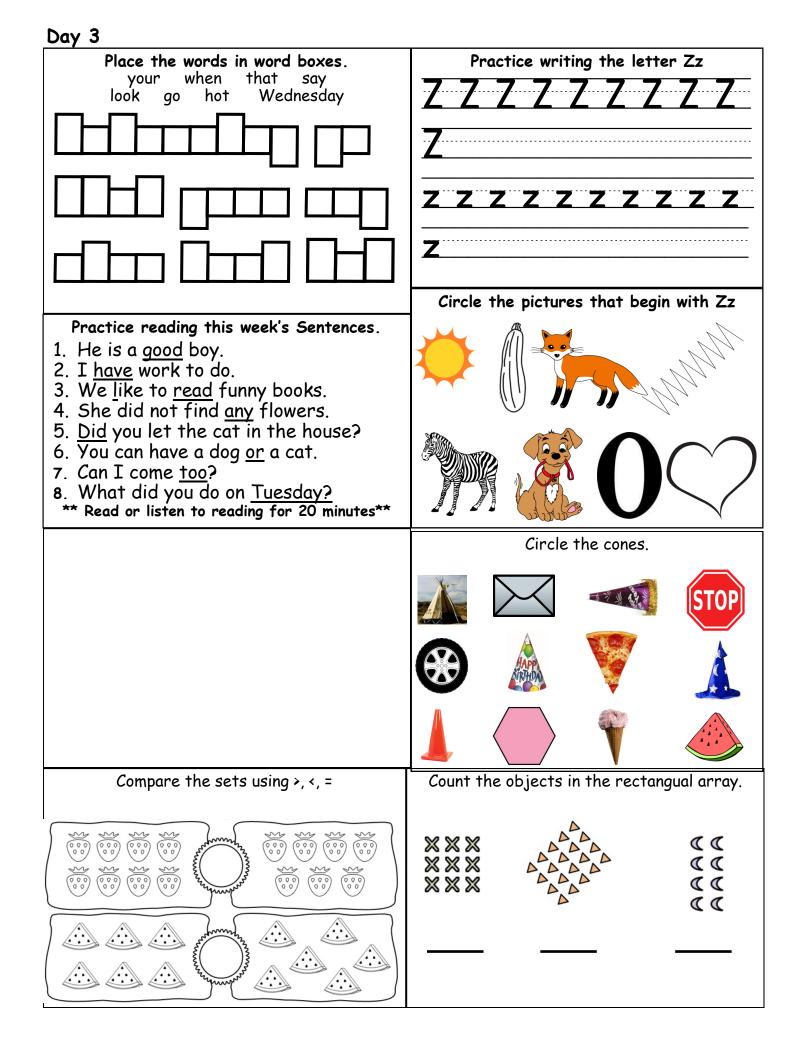

|      | Let      | ters of · |     | k (Letra:<br><b>/ &amp; Zz</b> | s de la | semand | 1):       |  |
|------|----------|-----------|-----|--------------------------------|---------|--------|-----------|--|
|      | Sight Wo |           | •   |                                |         |        | semana):  |  |
| your | when     | that      | say | look                           | go      | hot    | Wednesday |  |

Review all sight words (Revise todas las palabras de uso frecuente)

|      | _     |      |       |        |       |        |         |
|------|-------|------|-------|--------|-------|--------|---------|
| we   | run   | ۵    | can   | play   | I     | like   | cat     |
| to   | and   | dog  | the   | not    | you   | do     | want    |
| all  | here  | big  | is    | little | she   | with   | are     |
| he   | funny | make | will  | am     | me    | pretty | what    |
| นร   | call  | my   | jump  | see    | house | no     | said    |
| let  | in    | come | ride  | help   | find  | there  | work    |
| keep | away  | ran  | can't | on     | this  | if     | Monday  |
| good | have  | read | any   | did    | or    | too    | Tuesday |
|      |       |      |       |        |       |        |         |
|      |       |      |       |        |       |        |         |
|      |       |      |       |        |       |        |         |
|      |       |      |       |        |       |        |         |
|      |       |      |       |        |       |        |         |
|      |       |      |       |        |       |        |         |
|      |       |      |       |        |       |        |         |
|      |       |      |       |        |       |        |         |
|      |       |      |       |        |       |        |         |
|      |       |      |       |        |       |        |         |
|      |       |      |       |        |       |        |         |
|      |       |      |       |        |       |        |         |
|      |       |      |       |        |       |        |         |
|      |       |      |       |        |       |        |         |

| Day 2                                                           |                         |                                              |
|-----------------------------------------------------------------|-------------------------|----------------------------------------------|
| Match the                                                       | Sight Words.            | Circle the letter Yy                         |
| Your                                                            | that                    | yIbaysqUYoTVWrYhdwzyQO                       |
| When                                                            | say                     |                                              |
| Go                                                              | look                    | IBEYKYyNgYtIYLkxvRyfHmn                      |
| Wednesday                                                       | your                    | XYGMJSuAjFFhXYUfRSOYal                       |
| Hot                                                             | go                      | FeYz MrYkvYyxlqdUDYnYfsKX                    |
| Say                                                             | Wednesday               | †IyyLYyTRSNHQguYOayYjEA                      |
| That                                                            | when                    |                                              |
| Look                                                            | hot                     | ZhWGBIYobwVNfKXGASvYQi                       |
|                                                                 | ST ON FRIDAY**          |                                              |
| •                                                               | is week's Sentences.    | Draw pictures that rhyme with                |
| 1. He is a good boy                                             | •                       | sad.                                         |
| 2. I <u>have</u> work to a<br>3. We <u>l</u> ike to <u>read</u> |                         |                                              |
| 4. She did not find                                             |                         |                                              |
| 5. <u>Did</u> you let the d                                     |                         |                                              |
| 6. You can have a c                                             |                         |                                              |
| 7. Can I come <u>too</u> ?                                      |                         |                                              |
| 8. What did you do                                              | on <u>Tuesday?</u>      |                                              |
| ^^ Read or listen to r                                          | eading for 20 minutes** |                                              |
|                                                                 |                         |                                              |
|                                                                 |                         | Circle the spheres & put an X on the circle. |
|                                                                 |                         |                                              |
|                                                                 |                         |                                              |
|                                                                 |                         |                                              |
| Color the fruit that is less.                                   |                         | Count the objects in the rectangual array.   |
|                                                                 | 2<br>3                  |                                              |
| 9 5                                                             |                         |                                              |