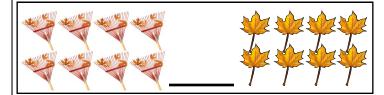

|                                                                         |



### **WORD BANK**



Luisa decided to collect some leaves for 5 days. Day 1 she collected 3, day 2 she collected 4, day 3 she collected 5. If this pattern continues, how many leaves did she collect in all by day 5. Draw a picture to solve the problem.

#### Find and Circle the letter Xx

XDrsmZeFzrxdRCfgKRMRqJu tWirxNyxUGPXaXEASTYOQc pXobnRjrxBkfrXYPIqIxDxKO PsibyXxrqYuecMEpRCtAaxnS gFGxNRBZrWjkwQJmoXIfDx RUrdXTzRTfRoRArerNqYweR

# Match the rhyming words



# Compare the numbers using >, <, or =

| 5_ | 5 | 4 | _ 9 | 2_ | _7 |
|----|---|---|-----|----|----|
|    |   |   |     |    |    |

## Compare the sets using >, <, or =