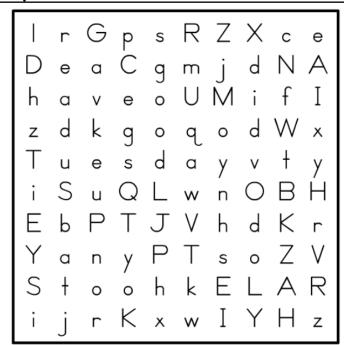

## Match the Sight Words. Circle the letter Ww Good or POYdclVQj5BWhmkqnGwerIZ if Have w X q D x u b W j a L N w s z t v W e a P h w Read did IUwfTfWcroyWMKgrPnSozb Any any wzJWhIwPkrWnjqvwqvUWFd Tuesday Did g W b a m C y h u O X Y d N o e X p Q W m Or have Tuesday good s Ew L S c i T f L Tark d F u W chbw I j too read \*\*SPELLING TEST ON FRIDAY\*\* Practice reading this week's Sentences. Use the letters to complete the "et" word family words. 1. He is a good boy. 2. I have work to do. 3. We like to read funny books. j, n, p, v, 4. She did not find any flowers. 5. Did you let the cat in the house? 6. You can have a dog or a cat. 7. Can I come too? 8. What did you do on Tuesday? \*\* Read or listen to reading for 20 minutes\*\* If there are 5 children standing in a line, how many FEET are there in line? Draw a picture to solve the problem. Compare the sets using >, <, or =Compare the numbers using >, <, or =5 3 2