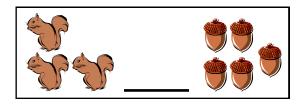

|                                                                         |



### **WORD BANK**



Luisa decided to collect some leaves for 5 days. Day 1 she collected 3, day 2 she collected 4, day 3 she collected 5. If this pattern continues, how many leaves did she collect in all by day 5. Draw a picture to solve the problem.

#### Find and Circle the letter Xx

XDrsmZeFzrxdRCfgKRMRqJu tWirxNyxUGPXaXEASTYOQc pXobnRjrxBkfrXYPIqIxDxKO PsibyXxrqYuecMEpRCtAaxnS gFGxNRBZrWjkwQJmoXIfDx RUrdXTzRTfRoRArerNqYweR

# Match the rhyming words



# Compare the numbers using >, <, or =

| 5_ | 5 | 4 | _ 9 | 2_ | _7 |
|----|---|---|-----|----|----|
|    |   |   |     |    |    |

## Compare the sets using >, <, or =