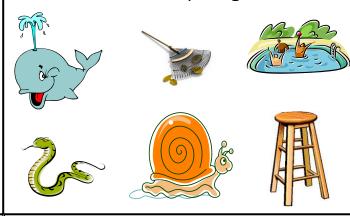

|                                                                         |



### **WORD BANK**



Luisa decided to collect some leaves for 5 days. Day 1 she collected 3, day 2 she collected 4, day 3 she collected 5. If this pattern continues, how many leaves did she collect in all by day 5. Draw a picture to solve the problem.

#### Find and Circle the letter Xx

XDrsmZeFzrxdRCfgKRMRqJu tWirxNyxUGPXaXEASTYOQc pXobnRjrxBkfrXYPIqIxDxKO PsibyXxrqYuecMEpRCtAaxnS gFGxNRBZrWjkwQJmoXIfDx RUrdXTzRTfRoRArerNqYweR

# Match the rhyming words



# Compare the numbers using >, <, or =

| 5_ | 5 | 4 | _ 9 | 2_ | _7 |
|----|---|---|-----|----|----|
|    |   |   |     |    |    |

## Compare the sets using >, <, or =