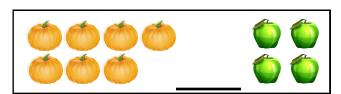

|                                                                         |



### **WORD BANK**



Luisa decided to collect some leaves for 5 days. Day 1 she collected 3, day 2 she collected 4, day 3 she collected 5. If this pattern continues, how many leaves did she collect in all by day 5. Draw a picture to solve the problem.

#### Find and Circle the letter Xx

XDrsmZeFzrxdRCfgKRMRqJu tWirxNyxUGPXaXEASTYOQc pXobnRjrxBkfrXYPIqIxDxKO PsibyXxrqYuecMEpRCtAaxnS gFGxNRBZrWjkwQJmoXIfDx RUrdXTzRTfRoRArerNqYweR

# Match the rhyming words



# Compare the numbers using >, <, or =

| 5_ | 5 | 4 | _ 9 | 2_ | _7 |
|----|---|---|-----|----|----|
|    |   |   |     |    |    |

## Compare the sets using >, <, or =