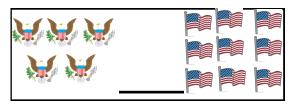

|       |        |        |

Practice reading this week's Sight Words. good read any have did Tuesday too or

Practice reading this week's Sentences.

- 1. He is a good boy.
- 2. I have work to do.
- 3. We like to read funny books.
- 4. She did not find any flowers.
- 5. Did you let the cat in the house?
- 6. You can have a dog or a cat.
- 7. Can I come too?
- 8. What did you do on <u>Tuesday?</u>
  \*\* Read or listen to reading for 20 minutes\*\*

#### \*\*SPELLING TEST ON FRIDAY\*\*

### Practice writing the letter Ww

W W W W W W

W

#### Circle the pictures that begin with Ww



#### Circle the "at" family words.















If there are 6 apples and 8 banana how much fruit do I have all together? Draw a picture to solve the problem.

## Compare the sets using >, <, or =







## Match the Sight Words. Circle the letter Ww Good or POYdclVQj5BWhmkqnGwerIZ if Have w X q D x u b W j a L N w s z t v W e a P h w Read did IUwfTfWcroyWMKgrPnSozb Any any wzJWhIwPkrWnjqvwqvUWFd Tuesday Did g W b a m C y h u O X Y d N o e X p Q W m Or have Tuesday good s Ew L S c i T f L Tark d F u W chbw I j too read \*\*SPELLING TEST ON FRIDAY\*\* Practice reading this week's Sentences. Use the letters to complete the "et" word family words. 1. He is a good boy. 2. I have work to do. 3. We like to read funny books. j, n, p, v, 4. She did not find any flowers. 5. Did you let the cat in the house? 6. You can have a dog or a cat. 7. Can I come too? 8. What did you do on Tuesday? \*\* Read or listen to reading for 20 minutes\*\* If there are 5 children standing in a line, how many FEET ar