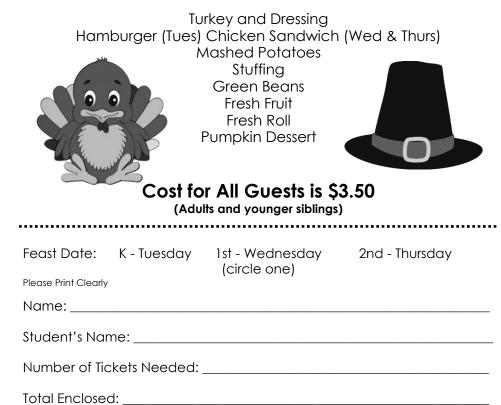

### <u>Menu</u>

| Hamburger (Tues)                                         | rkey and Dressing<br>Chicken Sandwich<br>Aashed Potatoes<br>Stuffing<br>Green Beans<br>Fresh Fruit<br>Fresh Roll<br>Pumpkin Dessert<br>or All Guests is \$ | 3.50 |
|----------------------------------------------------------|------------------------------------------------------------------------------------------------------------------------------------------------------------|------|
| Feast Date: K - Tuesday<br>Please Print Clearly<br>Name: | (circle one)                                                                                                                                               |      |
| Student's Name:                                          |                                                                                                                                                            |      |
| Total Enclosed:                                          |                                                                                                                                                            |      |